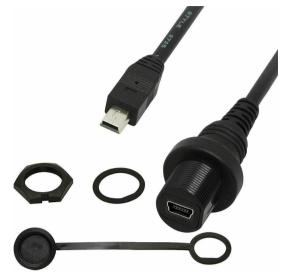

## Panel Mount Mini USB 2.0 Flush Mount Car Waterproof Cable

Item no. FSP4200

## **Description:**

FARSINCE High Quality Panel Mount Mini USB 2.0 Flush Mount Car Waterproof Cable is the perfect solution for expanding Mini USB 2.0 port on the dashboard of cars, trucks, motorcycles, boats, yachts, etc. Easy to install, just use an existing hole or cut a hole in the dash and snap it into the socket.

Equipped with a waterproof and dustproof cover, suitable for outdoor use, which can prevent rain or debris from entering the interior and causing damage to the connector.